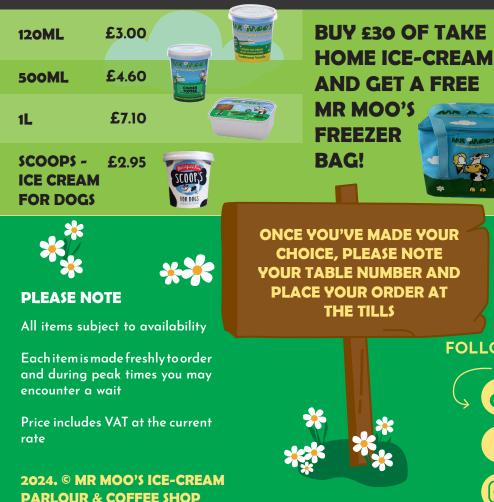

## LOVE MR MOO'S ICE-CREAM

Our artisan ice-cream is made here on the farm using locally sourced milk and cream. We remain true to our original concept of producing a top-quality ice-cream using no artificial colouring. We produce over 30 flavours of ice-cream so we are sure you'll find one that you love! Of course we produce classic favourites, such as vanilla, but there are also some more unusual flavours to tempt your tastebuds. Whilst we can only scoop from 18 flavours at a time, we have plenty more available in our take home range.