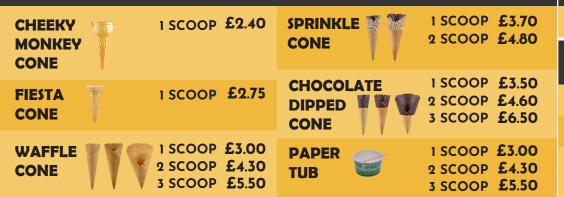

## **STEP 1: PICK YOUR CONE**

## **STEP 2: CHOOSE A FLAVOUR**

PLEASE SEE THE FLAVOURS ON DISPLAY

## **STEP 3: TOP IT OFF**

| CADBURY'S FLAKE                   | 50p | SAUCE<br>Choose f<br>chocolat |
|-----------------------------------|-----|-------------------------------|
| FUDGE STICK                       | 55p |                               |
| <b>SPRINKLES</b>                  | 30p |                               |
| Choose from: rainbow or chocolate |     |                               |

from: raspberry, toffee,

e, cherry, or strawberry

SERVED UNTIL 15 MINUTES BEFORE CLOSING

See our sundae cabinet for a sneak peek!